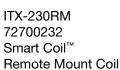

## How to Order

| Part Number | Model                      | Notes              |
|-------------|----------------------------|--------------------|
| 72700240    | IT-250FM                   |                    |
| 72700237    | IT-250                     |                    |
| 72700231    | IT-230FM                   | Smart Coil         |
| 72700230    | IT-230                     | Smart Coll         |
| 72700232    | ITX-230RM                  |                    |
| 72700245    | ITX-250-12, 12 inch length |                    |
| 72700241    | ITX-200RM                  |                    |
| 72700242    | ITX-170-6, 6 inch length   | Direct replacement |
| 72700235    | IT-200 Blue                | of Altronic coil   |
| 72700239    | IT-200LFM                  |                    |